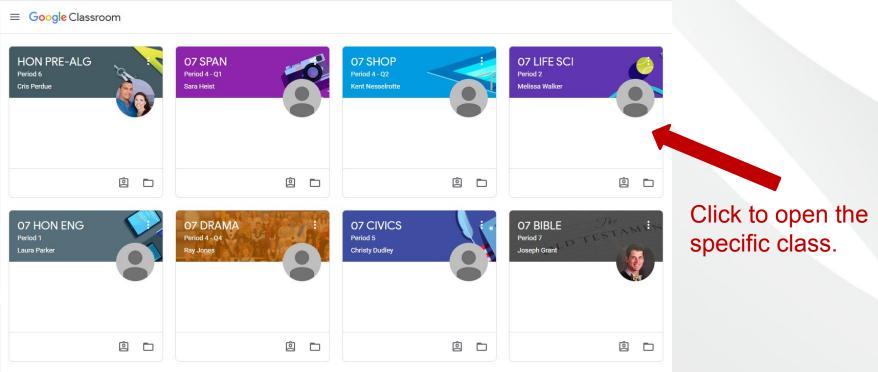

#### Getting Started

4. Students will see their classes loaded into Google Classroom.

#### Getting Started

5. If you have been given a join code to add a classroom, click the +.