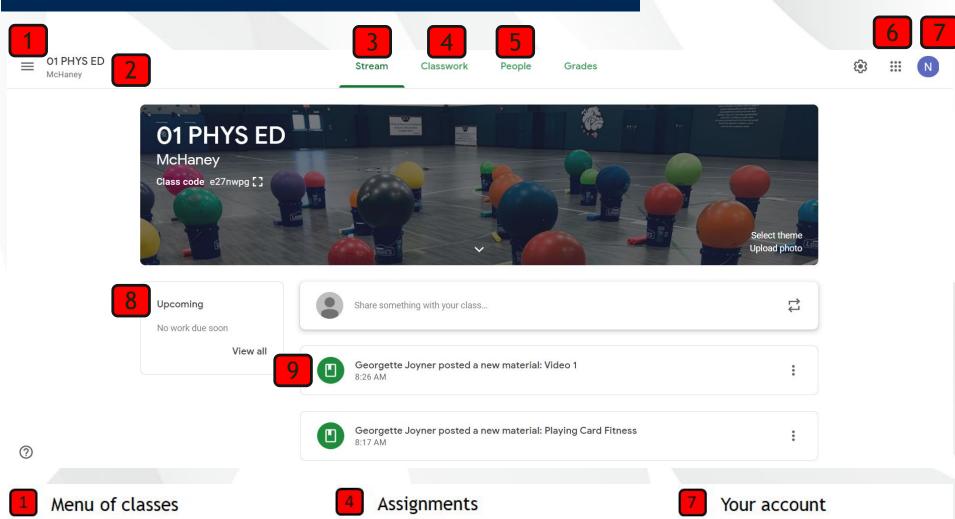

#### Navigating Classroom

Current class

Announcements page

Teacher(s) and classmates

Waffle button (app directory)

Upcoming assignments

Updates from your teacher

#### Navigating Classroom

Click Classwork tab to view the Weekly Plan (next slide).

Stream

Classwork

People

Grades

Upcoming

No work due soon