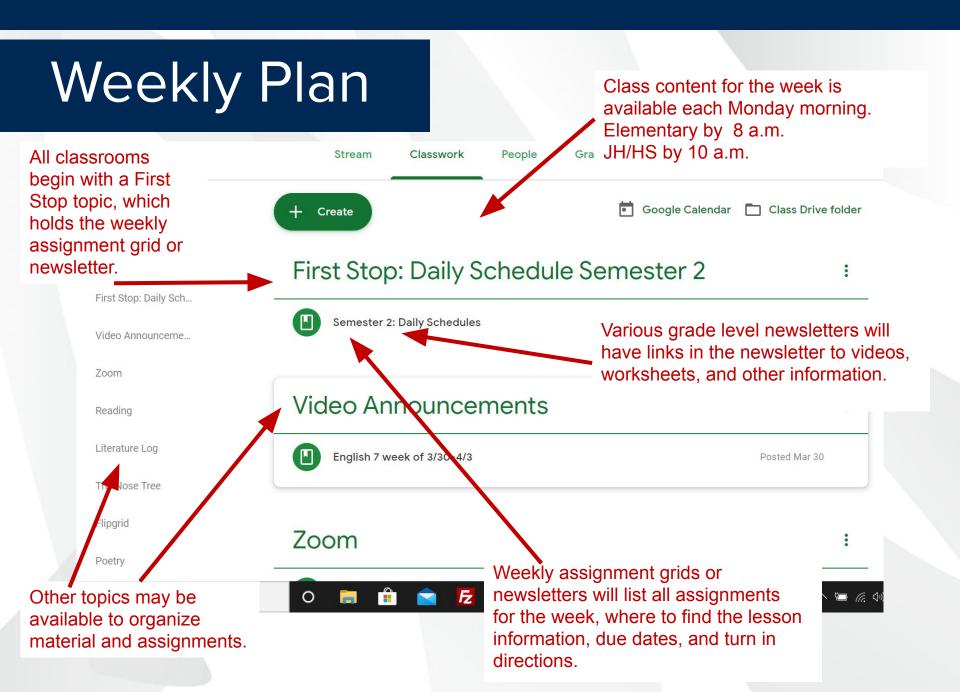

#### Navigating Classroom

Click Classwork tab to view the Weekly Plan (next slide).

Stream

Classwork

People

Grades

Upcoming

No work due soon