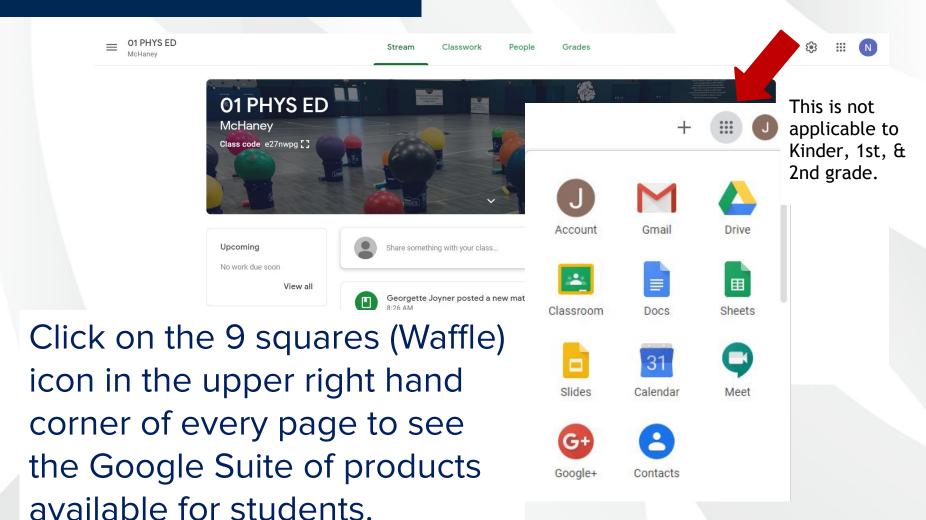

#### Navigating Classroom

Current class

Announcements page

Teacher(s) and classmates

Waffle button (app directory)

Upcoming assignments

Updates from your teacher

#### Google Suite